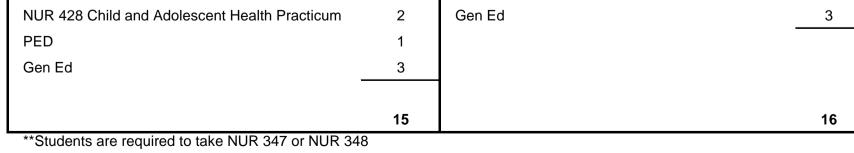

## Wisconsin Lutheran College Bachelor of Science in Nursing

| Freshman Year, Fall Semester                                                                                                                                                                                                                                                               | Credits                                                      | Freshman Year, Spring Semester                                                                                                                                                                                                                                                                               | Credits                                        |
|--------------------------------------------------------------------------------------------------------------------------------------------------------------------------------------------------------------------------------------------------------------------------------------------|--------------------------------------------------------------|--------------------------------------------------------------------------------------------------------------------------------------------------------------------------------------------------------------------------------------------------------------------------------------------------------------|------------------------------------------------|
| COL 101                                                                                                                                                                                                                                                                                    | 1                                                            | BIO 202 Principles of Biology 2                                                                                                                                                                                                                                                                              | 4                                              |
| ENG 101 or COM 101                                                                                                                                                                                                                                                                         | 3                                                            | COM 101 or ENG 101                                                                                                                                                                                                                                                                                           | 3                                              |
| PSY 101 Introduction to Psychology                                                                                                                                                                                                                                                         | 3                                                            | LAS 101 Liberal Arts Seminar                                                                                                                                                                                                                                                                                 | 1                                              |
| CHE 161 General Chemistry 1                                                                                                                                                                                                                                                                | 4                                                            | NUR 200 Introduction to Professional Nursing                                                                                                                                                                                                                                                                 | 3                                              |
| CHE 168 General Chemistry 1 Lab                                                                                                                                                                                                                                                            | 1                                                            | PSY 120 Human Growth and Development                                                                                                                                                                                                                                                                         | 3                                              |
| Gen Ed                                                                                                                                                                                                                                                                                     | 3                                                            | Gen Ed                                                                                                                                                                                                                                                                                                       | 3                                              |
|                                                                                                                                                                                                                                                                                            |                                                              |                                                                                                                                                                                                                                                                                                              |                                                |
|                                                                                                                                                                                                                                                                                            | 15                                                           |                                                                                                                                                                                                                                                                                                              | 17                                             |
| Sophomore Year, Fall Semester                                                                                                                                                                                                                                                              | Credits                                                      | Sophomore Year, Spring Semester                                                                                                                                                                                                                                                                              | Credits                                        |
| BIO 225 Anatomy and Physiology 1                                                                                                                                                                                                                                                           | 4                                                            | BIO 255 Anatomy and Physiology 2                                                                                                                                                                                                                                                                             | 4                                              |
| NUR 230 Gerontological Health                                                                                                                                                                                                                                                              | 2                                                            | NUR 305 Health Assessment                                                                                                                                                                                                                                                                                    | 3                                              |
| NUR 240 Community Health                                                                                                                                                                                                                                                                   | 2                                                            | NUR 315 Foundations of Professional Nursing                                                                                                                                                                                                                                                                  | 2                                              |
| BIO 240 Nutrition                                                                                                                                                                                                                                                                          | 3                                                            | NUR 317 Foundations Lab                                                                                                                                                                                                                                                                                      | 1                                              |
| BIO 342 Clinical Microbiology                                                                                                                                                                                                                                                              | 4                                                            | Gen Ed                                                                                                                                                                                                                                                                                                       | 3                                              |
| Gen Ed                                                                                                                                                                                                                                                                                     | 3                                                            | Gen Ed                                                                                                                                                                                                                                                                                                       | 3                                              |
|                                                                                                                                                                                                                                                                                            |                                                              |                                                                                                                                                                                                                                                                                                              |                                                |
|                                                                                                                                                                                                                                                                                            |                                                              |                                                                                                                                                                                                                                                                                                              |                                                |
|                                                                                                                                                                                                                                                                                            | 18                                                           |                                                                                                                                                                                                                                                                                                              | 16                                             |
| Junior Year, Fall Semester                                                                                                                                                                                                                                                                 | 18<br>Credits                                                | Junior Year, Spring Semester                                                                                                                                                                                                                                                                                 | 16<br>Credits                                  |
| Junior Year, Fall Semester<br>BIO 355 Pathophysiology                                                                                                                                                                                                                                      |                                                              | Junior Year, Spring Semester<br>NUR 335 Mental Health                                                                                                                                                                                                                                                        |                                                |
|                                                                                                                                                                                                                                                                                            | Credits                                                      |                                                                                                                                                                                                                                                                                                              | Credits                                        |
| BIO 355 Pathophysiology                                                                                                                                                                                                                                                                    | Credits<br>3                                                 | NUR 335 Mental Health                                                                                                                                                                                                                                                                                        | Credits<br>2                                   |
| BIO 355 Pathophysiology<br>NUR 320 Pharmacology                                                                                                                                                                                                                                            | Credits<br>3<br>3                                            | NUR 335 Mental Health<br>NUR 337 Mental Health Practicum                                                                                                                                                                                                                                                     | Credits<br>2<br>1                              |
| BIO 355 Pathophysiology<br>NUR 320 Pharmacology<br>NUR 345 Cultural Health                                                                                                                                                                                                                 | Credits<br>3<br>3                                            | NUR 335 Mental Health<br>NUR 337 Mental Health Practicum<br>NUR 348 Cultural Health Practicum**                                                                                                                                                                                                              | Credits<br>2<br>1<br>1                         |
| BIO 355 Pathophysiology<br>NUR 320 Pharmacology<br>NUR 345 Cultural Health<br>NUR 347 Cultural Health Immersion**                                                                                                                                                                          | Credits<br>3<br>3<br>2<br>1                                  | NUR 335 Mental Health<br>NUR 337 Mental Health Practicum<br>NUR 348 Cultural Health Practicum**<br>NUR 375 Adult Health II                                                                                                                                                                                   | Credits<br>2<br>1<br>1<br>2                    |
| BIO 355 Pathophysiology<br>NUR 320 Pharmacology<br>NUR 345 Cultural Health<br>NUR 347 Cultural Health Immersion**<br>NUR 355 Adult Health I                                                                                                                                                | <b>Credits</b> 3 3 2 1 2 2                                   | NUR 335 Mental Health<br>NUR 337 Mental Health Practicum<br>NUR 348 Cultural Health Practicum**<br>NUR 375 Adult Health II<br>NUR 377 Adult Health II Practicum                                                                                                                                              | <b>Credits</b> 2 1 1 2 2 2 2 2 2               |
| BIO 355 Pathophysiology<br>NUR 320 Pharmacology<br>NUR 345 Cultural Health<br>NUR 347 Cultural Health Immersion**<br>NUR 355 Adult Health I<br>NUR 357 Adult Health I Practicum                                                                                                            | <b>Credits</b> 3 3 2 1 2 2 2 2                               | NUR 335 Mental Health<br>NUR 337 Mental Health Practicum<br>NUR 348 Cultural Health Practicum**<br>NUR 375 Adult Health II<br>NUR 377 Adult Health II Practicum<br>LAS XXX Liberal Arts Capstone                                                                                                             | <b>Credits</b> 2 1 1 2 2 2 2 2 2               |
| BIO 355 Pathophysiology<br>NUR 320 Pharmacology<br>NUR 345 Cultural Health<br>NUR 347 Cultural Health Immersion**<br>NUR 355 Adult Health I<br>NUR 357 Adult Health I Practicum                                                                                                            | <b>Credits</b> 3 3 2 1 2 2 2 2                               | NUR 335 Mental Health<br>NUR 337 Mental Health Practicum<br>NUR 348 Cultural Health Practicum**<br>NUR 375 Adult Health II<br>NUR 377 Adult Health II Practicum<br>LAS XXX Liberal Arts Capstone<br>Gen Ed                                                                                                   | Credits 2 1 1 2 2 2 2 3 3 3                    |
| BIO 355 Pathophysiology<br>NUR 320 Pharmacology<br>NUR 345 Cultural Health<br>NUR 347 Cultural Health Immersion**<br>NUR 355 Adult Health I<br>NUR 357 Adult Health I Practicum<br>Gen Ed                                                                                                  | Credits 3 3 2 1 2 2 3                                        | NUR 335 Mental Health<br>NUR 337 Mental Health Practicum<br>NUR 348 Cultural Health Practicum**<br>NUR 375 Adult Health II<br>NUR 377 Adult Health II Practicum<br>LAS XXX Liberal Arts Capstone<br>Gen Ed                                                                                                   | Credits 2 1 1 2 2 2 2 3                        |
| BIO 355 Pathophysiology<br>NUR 320 Pharmacology<br>NUR 345 Cultural Health<br>NUR 347 Cultural Health Immersion**<br>NUR 355 Adult Health I<br>NUR 357 Adult Health I Practicum<br>Gen Ed                                                                                                  | Credits<br>3<br>2<br>1<br>2<br>2<br>2<br>3<br>3              | NUR 335 Mental Health<br>NUR 337 Mental Health Practicum<br>NUR 348 Cultural Health Practicum**<br>NUR 375 Adult Health II<br>NUR 377 Adult Health II Practicum<br>LAS XXX Liberal Arts Capstone<br>Gen Ed<br>Gen Ed                                                                                         | Credits 2 1 1 2 2 2 2 3 3 3 15 or 16           |
| BIO 355 Pathophysiology<br>NUR 320 Pharmacology<br>NUR 345 Cultural Health<br>NUR 347 Cultural Health Immersion**<br>NUR 355 Adult Health I<br>NUR 357 Adult Health I Practicum<br>Gen Ed<br>** Immersion during J-term                                                                    | Credits<br>3<br>2<br>1<br>2<br>2<br>3<br>15 or 16<br>Credits | NUR 335 Mental Health<br>NUR 337 Mental Health Practicum<br>NUR 348 Cultural Health Practicum**<br>NUR 375 Adult Health II<br>NUR 377 Adult Health II Practicum<br>LAS XXX Liberal Arts Capstone<br>Gen Ed<br>Gen Ed                                                                                         | Credits 2 1 1 2 2 2 2 3 3 3 15 or 16 Credits   |
| BIO 355 Pathophysiology<br>NUR 320 Pharmacology<br>NUR 345 Cultural Health<br>NUR 347 Cultural Health Immersion**<br>NUR 355 Adult Health I<br>NUR 357 Adult Health I Practicum<br>Gen Ed<br>** Immersion during J-term<br>Senior Year, Fall Semester<br>NUR 465 Women and Neonatal Health | Credits 3 3 2 1 1 2 2 3 1 5 or 16 Credits 2                  | NUR 335 Mental Health<br>NUR 337 Mental Health Practicum<br>NUR 348 Cultural Health Practicum**<br>NUR 375 Adult Health II<br>NUR 377 Adult Health II Practicum<br>LAS XXX Liberal Arts Capstone<br>Gen Ed<br>Gen Ed<br><b>Senior Year, Spring Semester</b><br>NUR 405 Issues, Trends & Ethics in Healthcare | Credits 2 1 1 2 2 2 2 3 3 3 15 or 16 Credits 3 |

## Sample Program Class of 2025 and Beyond

Total major Credits: 54

Total Credits Needed to Graduate: 120

\*The required MAT Gen Ed for nursing is MAT 117, which should be taken before the senior year of the program.